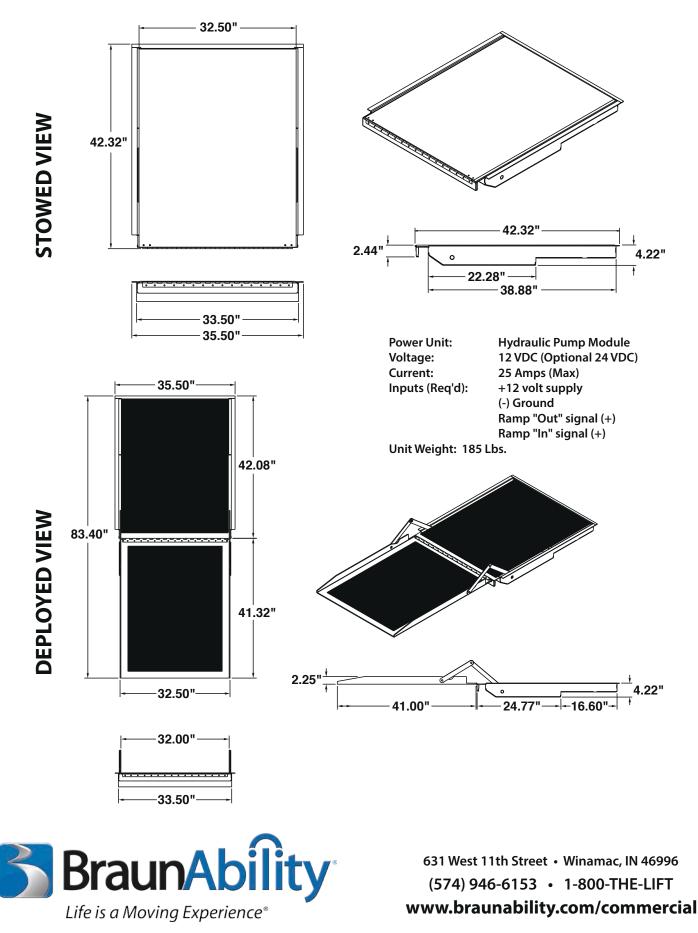

## **RA400**

- ADA-Compliant
- Drop-In Installation
- Cost-Competitive

- 32" wide ramp in 33 1/2" wide package
- Self-contained, drop-in electric unit
  - No external pump module
  - No dependence on vehicle hydraulics
  - No routing of hydraulic hoses
  - No pre-assembly of any kind
- "End of line" installation/quick "plug-in"
- 12 volt or 24 volt pump modules
- Smooth, quiet operation
- Hydraulic up / gravity drift down
- Simple manual override operation
- Easy service/repair

## **RA400 Ramp Specifications**

All illustrations, descriptions and specifications in this brochure are based on the latest product information at the time of publication. BraunAbility reserves the right to make changes at any time without notice. © 2016 BraunAbility 34002